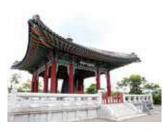

### Check How to go to the tourist destination

Check how to go to the tourist destination from the subway exit.

Suwon City

Suwon Hwaseong is a large fortress that embraces the downtown area of Suwon. It is 6m high and 5.7km long. As one of Korea' best known cultural heritages of 18th century, the fortress was designated as a UNESCO World Cultural Heritage in 1997. This fascinating spot is always alive with tourists.

### @ Suwon Stn Exit 10

Bus No. 35, 36, 39 - Get off at Hwaseong Haenggung (화성행궁) Bus stop (about 23min / ₩1,250)

TAXI: about ₩3,000

HOURS: 09:00-18:00 (winter season: until 17:00)
TEL: 82-31-228-4672 (Suwon Tourist Information Center)