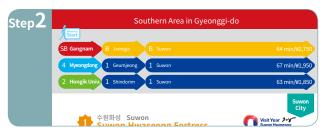

### Check Arrival station

Check how to get to the subway station closest to the tourist destination at the upper part of the page. Departures will be made at Hongik University, Myeong-dong or Gangnam.

### Check How to go to the tourist destination

Check how to go to the tourist destination from the subway exit.

Suwon City

Suwon Hwaseong is a large fortress that embraces the downtown area of Suwon. It is 6m high and 5.7km long. As one of Korea' best known cultural heritages of 18th century, the fortress was designated as a UNESCO World Cultural Heritage in 1997. This fascinating spot is always alive with tourists.

### @ Suwon Stn Exit 10

Bus No. 35, 36, 39 - Get off at Hwaseong Haenggung (화성행궁) Bus stop (about 23min / ₩1,250)

TAXI: about ₩3,000

HOURS: 09:00-18:00 (winter season: until 17:00)
TEL: 82-31-228-4672 (Suwon Tourist Information Center)