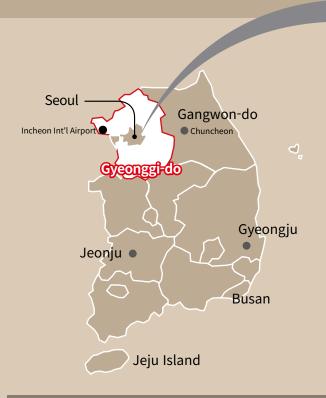

### Map of Korea

- Seoul-Suwon 44km (55min-drive)
- Seoul-Yongin 40km (64min-drive)
- Seoul-Paju 28km (63min-drive)
- Seoul-Goyang 20km (37min-drive)
- Seoul-Gapyeong 55km (90min-drive)
- Seoul-Yangpyeong 45km (72min-drive)
- Incheon Int'l Airport → 70km from Suwon, 80-minute drive
- Gimpo Int'l Airport ightarrow 50km from Suwon, 100-minute drive
  - \* Suwon is the home of Gyeonggi Provincial Office.