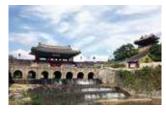

### Check How to go to the tourist destination

Check how to go to the tourist destination from the subway exit.

Suwon City

Suwon Hwaseong is a large fortress that embraces the downtown area of Suwon. It is 6m high and 5.7km long. As one of Korea' best known cultural heritages of 18th century, the fortress was designated as a UNESCO World Cultural Heritage in 1997. This fascinating spot is always alive with tourists.