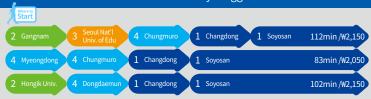

Tour Time: 09:30 ~ 19:00 (Saturday, Sunday) Line 1, 2 Seoul city hall Stn Exit 3 (Saturday, Sunday) Line 2, 9 Sports Complex Stn Exit 1 (Saturday) Line 2, 8 Jamsil Stn Exit 4 (Sunday)

2 Gangnam 7 Gunkuk Univ. GC Sangbong GC Cheongpyeong GC Gapyeong 96 min/\(\pi\)2,350
4 Myeongdong 2 Dongdaemun GC Wangshimni GC Cheongpyeong GC Gapyeong 99 min/\(\pi\)2,250
2 Hongik Univ. J Wangshimni GC Cheongpyeong GC Gapyeong 115 min/\(\pi\)2,350