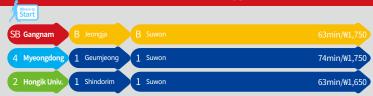

### Check Arrival station

Check how to get to the subway station closest to the tourist destination at the upper part of the page. Departures will be made at Hongik University, Myeong-dong or Gangnam.