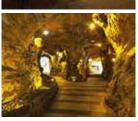

### The Best of the Best Cavern Theme Park, Gwangmyeong Cave

Experience unforgettable underground world such as 'Cave Art Centre screened the first 3D film, the massive scale of 41m dragon 'The Lord of the Cave', Golden Palace, Golden Waterfall, Cave Aqua World and Romantic Wine Cave. These underground beauties are worthy additions to any vacation. Welcome to Gwangmyeong Cave!

URL: cavern.gm.go.kr

**facebook**: Gwangmyeong Cave

You will be welcomed with various photo zones, cute items and beautiful houses during the day and can enjoy the dazzling light festival after dark.

Start your romantic trip now in this starlight town with various light tunnels including White Love Road, Cupid Road, Rain Road and Propose Road, the structures and the Four Seasons Garden of light decorated with colorful LED lightings.