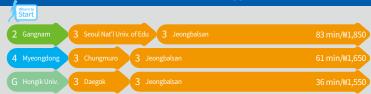

Tour Time: 09:30 ~ 19:00 (Saturday, Sunday) Line 1, 2 Seoul city hall Stn Exit 3 (Saturday, Sunday) Line 2, 9 Sports Complex Stn Exit 1 (Saturday) Line 2, 8 Jamsil Stn Exit 4 (Sunday)

2 Gangnam 7 Gunkuk Univ. GC Sangbong GC Cheongpyeong GC Gapyeong 96 min/\(\pi\)2,350
4 Myeongdong 2 Dongdaemun GC Wangshimni GC Cheongpyeong GC Gapyeong 99 min/\(\pi\)2,250
2 Hongik Univ. J Wangshimni GC Cheongpyeong GC Gapyeong 115 min/\(\pi\)2,350