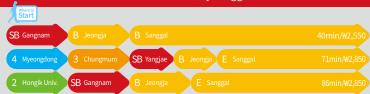

### Sanggal Stn Exit 2

### Suwon Stn ► Korean Folk Village Free Shuttle Bus

| Departure from Suwon Stn Exit 4 | Departure from KFV to Suwon Stn |
|---------------------------------|---------------------------------|
| 10:30 / 12:30 / 14:30           | 14:00 / 15:30 / 16:30           |

### Sanggal Stn ▶ Korean Folk Village Free Shuttle Bus

| Departure from Sanggal Stn Exit 2               | Departure from KFV to Sanggal stn               |
|-------------------------------------------------|-------------------------------------------------|
| 10:40 / 11:10 / 12:10 / 13:40 / 15:10           | 10:30 / 11:00 / 12:00 / 13:30 / 15:00 / 16:00   |
| 16:10 / 16:40 (16:40 isn't operating in winter) | 16:30 / 17:30 (17:30 isn't operating in winter) |

HOURS: Weekdays 09:30~18:00, Weekends 09:30~18:30

(Please inquire in advance because operating hour is subjected to change by internal circumstance and seasons.)

TEL: 82-31-288-0000 URL: www.koreanfolk.co.kr