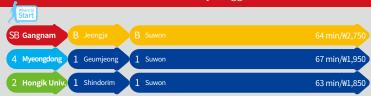

### Check Arrival station

Check how to get to the subway station closest to the tourist destination at the upper part of the page. Departures will be made at Hongik University, Myeong-dong or Gangnam.

### Check How to go to the tourist destination

Check how to go to the tourist destination from the subway exit.

Suwon City

Suwon Hwaseong is a large fortress that embraces the downtown area of Suwon. It is 6m high and 5.7km long. As one of Korea' best known cultural heritages of 18th century, the fortress was designated as a UNESCO World Cultural Heritage in 1997. This fascinating spot is always alive with tourists.

### @ Suwon Stn Exit 10

Bus No. 35, 36, 39 - Get off at Hwaseong Haenggung (화성행궁) Bus stop (about 23min / ₩1,250)

TAXI: about ₩3,000

HOURS: 09:00-18:00 (winter season: until 17:00)
TEL: 82-31-228-4672 (Suwon Tourist Information Center)