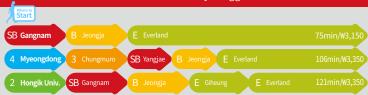

### Everland Stn

### Seoul ▶ Everland Regular Bus

Bus No. 5002: 200m from Gangnam stn exit 10 Bus No. 5700: Jamsil bus station (Jamsil stn exit 6)

### Seoul ▶ Everland Shuttle Bus

Hongik Univ. exit 9 09:00 ▶ City Hall Stn exit 5 09:30 ▶ Dongdaemun Stn exit 11 09:40

► Gangnam Stn exit 6 10:00

Reservations: 82-32-7001, Round Trip Ticket: ₩12,000

Departure at Everland 18:00

HOURS: Weekdays 10:00~22:00, Weekends 09:30~22:00

(% Be sure to inquire in advance, because operating time is updated each week.)

TEL: 82-31-320-5000 URL: www.everland.com/en