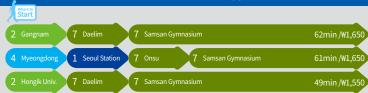

Tour Time: 09:30 ~ 19:00 (Saturday, Sunday) Line 1, 2 Seoul city hall Stn Exit 3 (Saturday, Sunday) Line 2, 9 Sports Complex Stn Exit 1 (Saturday) Line 2, 8 Jamsil Stn Exit 4 (Sunday)

2 Gangnam 7 Gunkuk Univ. GC Sangbong GC Cheongpyeong GC Gapyeong 96 min/\(\pi\)2,350
4 Myeongdong 2 Dongdaemun GC Wangshimni GC Cheongpyeong GC Gapyeong 99 min/\(\pi\)2,250
2 Hongik Univ. J Wangshimni GC Cheongpyeong GC Gapyeong 115 min/\(\pi\)2,350