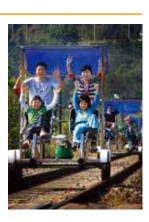

### Bike riding along a Railway

A breathtaking 60-minute bike riding trip along the railways of Yangpyeong, and its spectacular scenery of mountains, rivers, rural villages and small streams. Two-and four-seater bikes available.

### (a) Yongmun Stn Exit 1

**WALK**: 10min(700m) / **TAXI**: about ₩3,000

**HOURS**: 09:00~18:00 (21:00 during summer), Open on Saturday and the days prior to holidays

TEL: 82-31-775-9911 URL: www.yprailbike.com