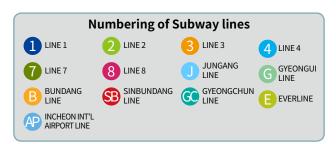

### Check Arrival station

Check how to get to the subway station closest to the tourist destination at the upper part of the page. Departures will be made at Hongik University, Myeong-dong or Gangnam.