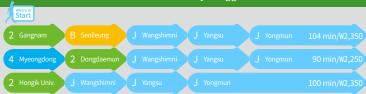

Tour Time: 09:30 ~ 19:00 (Saturday, Sunday) Line 1, 2 Seoul city hall Stn Exit 3 (Saturday, Sunday) Line 2, 9 Sports Complex Stn Exit 1 (Saturday) Line 2, 8 Jamsil Stn Exit 4 (Sunday)

2 Gangnam 7 Gunkuk Univ. GC Sangbong GC Cheongpyeong GC Gapyeong 96 min/\(\pi\)2,350
4 Myeongdong 2 Dongdaemun GC Wangshimni GC Cheongpyeong GC Gapyeong 99 min/\(\pi\)2,250
2 Hongik Univ. J Wangshimni GC Cheongpyeong GC Gapyeong 115 min/\(\pi\)2,350