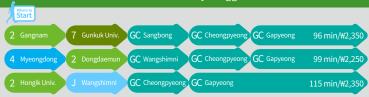

Tour Time: 09:30 ~ 19:00 (Saturday, Sunday) Line 1, 2 Seoul city hall Stn Exit 3 (Saturday, Sunday) Line 2, 9 Sports Complex Stn Exit 1 (Saturday) Line 2, 8 Jamsil Stn Exit 4 (Sunday)

2 Gangnam 7 Gunkuk Univ. GC Sangbong GC Cheongpyeong GC Gapyeong 96 min/\(\pi\)2,350
4 Myeongdong 2 Dongdaemun GC Wangshimni GC Cheongpyeong GC Gapyeong 99 min/\(\pi\)2,250
2 Hongik Univ. J Wangshimni GC Cheongpyeong GC Gapyeong 115 min/\(\pi\)2,350